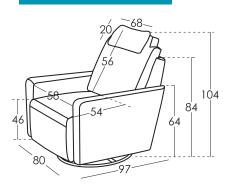

#### Measures

Colors

80 cm Width Heigth 104 cm 97 cm Depth 46 cm Seat Height 64 cm Arm Height 56 cm **Back Height** 146 cm Depth when open - kg Net Weight 28 kg **Gross Weight** 0,7 m3 Volume m3

#### Scheme