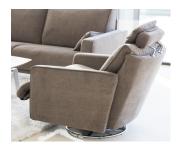

# **Technical Details**

#### Model **BONNE**



#### Guarantee

Lifetime guarantee **Seat Suspension** 10 years Mechanisms 5 years Rest of Pieces 2 years\*

\*6-month guaranty extension by activating it

#### **Cushions Measures**

Seat

### **Packaging**

Shrink wrapping plastic packaging with protective corner brackets

### **Technical Information**

| Frame           | _Frame of pine wood and MDF         |
|-----------------|-------------------------------------|
| Seat Suspension | N.E.A. 10 Years Guarantee           |
| Back Suspension | _Webbing 80mm                       |
| Seat Foam       | _35Kg foam on seat cushions + fibre |
| Seat Firmness   | Medium Foam (white) *               |
| Back Cushions   | Fibre fibersilk 100%                |
| Loose Cushions  | _                                   |
| Legs Options    | _Swivel